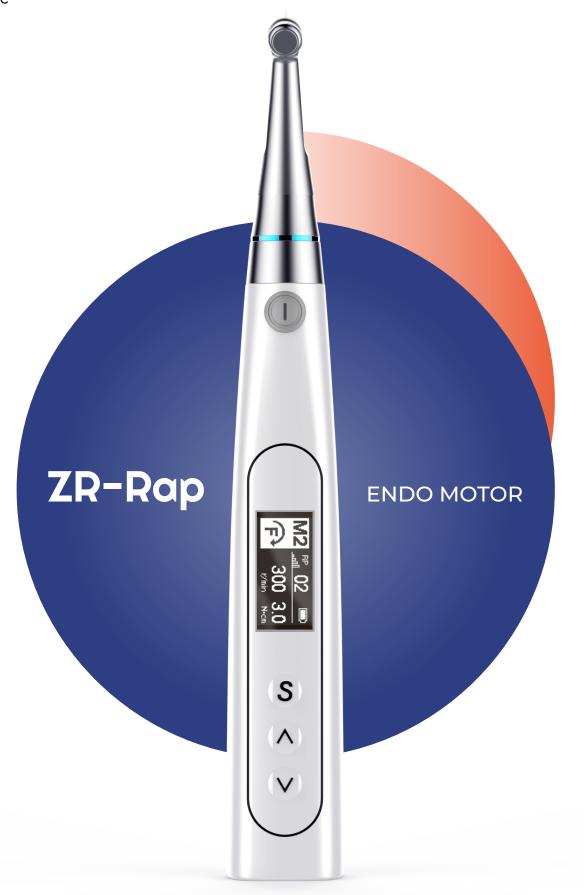

High torque

OLED screen

340°adjustable contra angle

1500 mAh lithium battery

Low noice

## Wireless endo motor

### with built in APEX locator

Wireless Endo motor is generally built with APEX locator and hand-held motor with root-canal length measurement function. It's more convenient to operate relying on multiple functions therein.

### OLED screen

### that can change its display orientation

With application of digital OLED display screen, it has clear and visual digital displaying effect. Adjustable OLED can also display direction, quite fit for left & right hand synchronized operation.