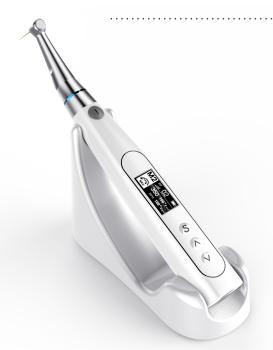

# High efficiency contra angle

### low power consumption

Relying on higher inverter efficiency and low power consumption, with adoption of high-efficiency curved head and German-importedbearings, it's durable besides of lower power consumption and energy saving.